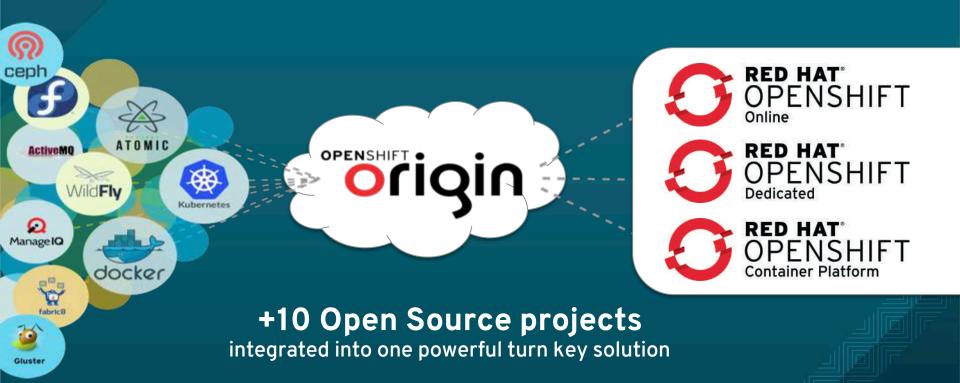

## OpenShift: the integrated power of Open source innovation

# OpenShift: built on Open Container Standards

(CONTAINER FORMAT)

docker

Red Hat is top contributor along with Docker Inc

(CONTAINER ORCHESTRATION)

kubernetes

Red Hat is top contributor along with Google

"Red Hat is best placed to take advantage of growing container adoption." Cowen, May 30, 2017