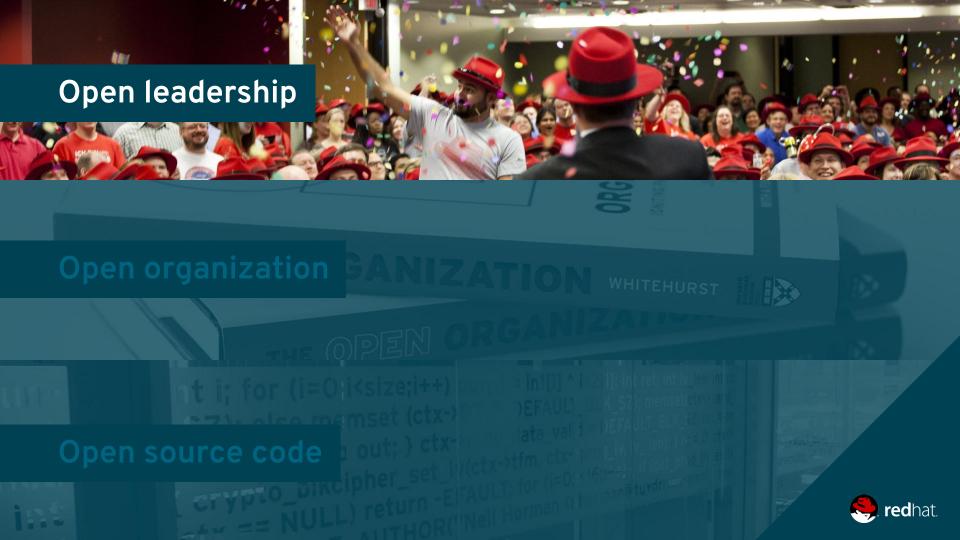

### OPEN LEADERSHIP

#### CONTEXT

"I believe that a leader's primary job is to create context for his or her organization."

- Jim Whitehurst, CEO, Red Hat

#### CONTEXT

"I believe that a leader's primary job is to create context for his or her organization."

Jim Whitehurst, CEO, Red Hat

-The platform we use to build and grow leadership capabilities at Red Hat.