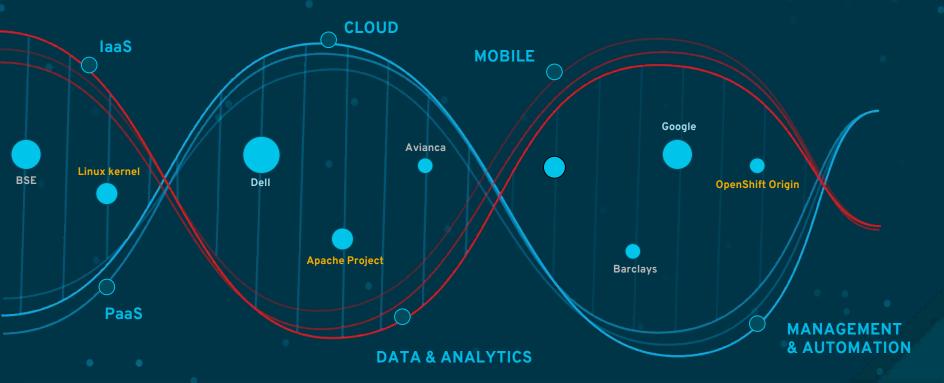

#### **OPEN SOURCE IS THE SOURCE**

OF TECHNOLOGICAL INNOVATION

#### THE FUTURE IS OPEN, HYBRID & MULTICLOUD

### **DEVELOPER ENVIRONMENT & TOOLING MIDDLEWARE CONTAINER PLATFORM TRADITIONAL OS VIRTUALIZATION PRIVATE CLOUD PUBLIC CLOUD OS PLATFORM SOFTWARE-DEFINED STORAGE MANAGEMENT & AUTOMATION**